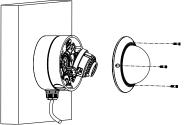

#### **Installation Step:**

- (1) Choose the appropriate wall to install the bracket and thread the cable
- (2) Separate basement and dome of camera
- (3) Fix the basement of camera to bracket and thread the cable
- (4) Adjust the angle of view, fix the lower case, and complete the installation

Note: The actual dome camera may vary from the picture above.