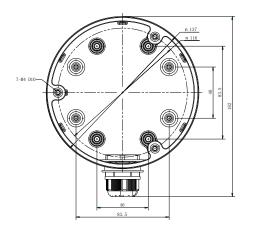

#### **Dimension:**

#### Parameter:

| Model      | DS-1280ZJ-DM21            |
|------------|---------------------------|
|            | Wall Mounting Bracket for |
| Parameters | Dome Camera               |
| Appearance | Hikvision White           |
| Material   | Aluminum Alloy            |
| Dimension  | Φ 137×42mm                |
| Weight     | 250g                      |