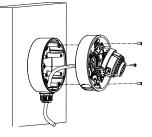

#### **Installation Step:**

- (1) Choose the appropriate wall to install the bracket and thread the cable
- (2) Separate basement and dome of camera
- (3) Fix the basement of camera to bracket and thread the cable
- (4) Adjust the angle of view, fix the lower case, and complete the installation