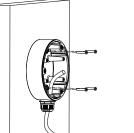

#### **Installation Step:**

- (1) Choose the appropriate wall to install the bracket and thread the cable
- (2) Separate basement and dome of camera
- (3) Fix the basement of camera to bracket and thread the cable
- (4) Adjust the angle of view, fix the lower case, and complete the installation