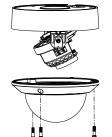

#### **Installation Step:**

- (1) Choose the appropriate wall to install the bracket and thread the cable
- (2) Separate basement and dome of camera
- (3) Fix the basement of camera to bracket and thread the cable
- (4) Adjust the angle of view, fix the lower case, and complete the installation

Note: The actual dome camera may vary from the picture above.